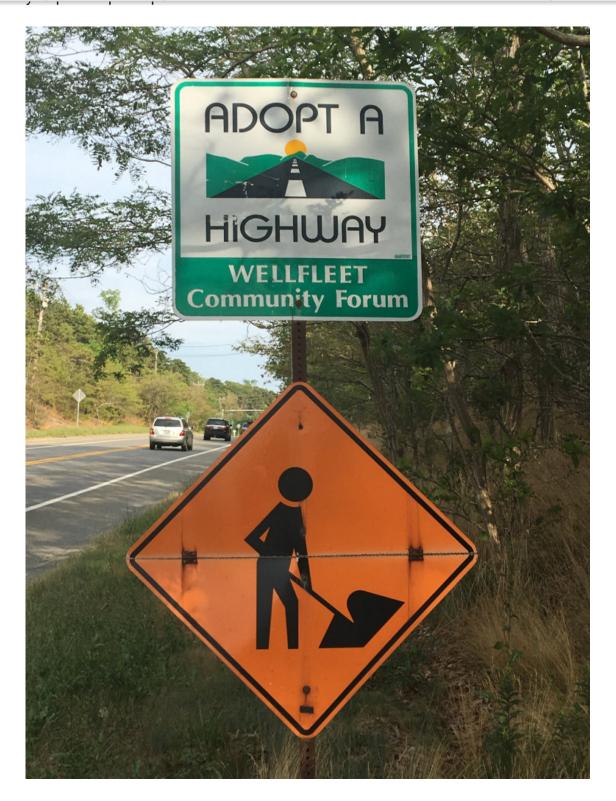

## Adopt-a-Highway Route 6 Trash Removal

## \*\*\* Attention Wellfleet Walkers \*\*\*

Do you want a change in scenery from walking at the Wellfleet Marina or our Conservation Areas? You will be helping to beautify Wellfleet, at the same time as getting some exercise and meeting new people.

## Join us for the Wellfleet Forum's Adopt-A-Highway Clean Up on Thursday April 27 at 7am

Typically, it takes about an hour, but you can walk any length of time you are comfortable in doing.

The Massachusetts Department of Transportation provides the collection tools, collection bags, a safety vest and work gloves. Until October, weather permitting, we will repeat the process the third Thursday of every month. Moisture resistant footwear is recommended since the roadside can be damp at this time in the morning.

Subscribe

Past Issues

Please help us to keep the highway clean, so that visitors see what a *neat* town we are!

To acknowledge you plan to participate and for more details, please contact Wayne Clough at <u>gacwlc2012@gmail.com</u>. It is suggested you wear long pants and